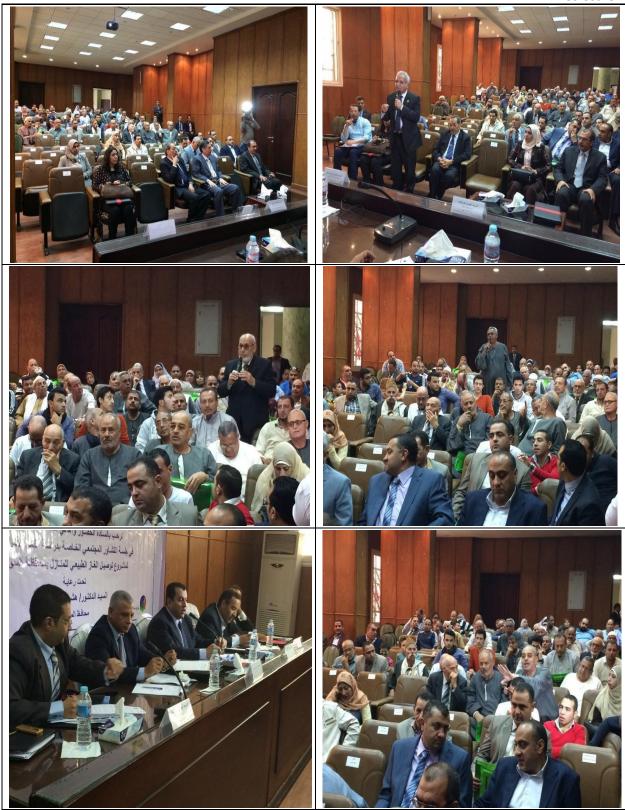

### Photos of attending participants

DRIVIGE DRIVINGE SAGES TORSI

ESMP NG Connection Monofeya / Shintina Al Hajar & Um Saleh, Tilbant Abshish, Salaka

Petrosafe

**Summary of Consultation Outcomes** 

#### ESMP NG Connection Monofeya / Shintina Al Hajar & Um Saleh, Tilbant Abshish, Salaka

The majority of consulted groups expressed their willingness to install the NG to their areas. Aside from the overwhelming acceptance, few concerns were raised during the consultation process. Traffic congestion and street rehabilitation were the main concerns raised. NG Safety measures were raised as a main concern. Sharing of information in full cooperation with the community stakeholders and NGOs was strongly recommended by most of the consulted groups.