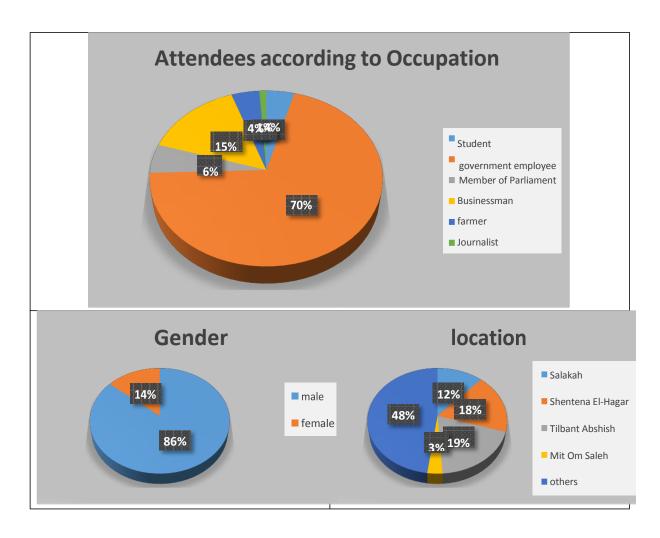

#### **Participants Profile**

Various social groups have attended the consultation meeting including; parliamentarians, citizens, farmers, students, businessmen, government officials and journalists.

- Total of 94 persons attended the consultation event; 14% of which are females
- 70% were residents affiliated local governmental units within the Markazs that will host the project.
- Participants include 5 parliament members, one journalist, 4 students, and 14 craftsmen and 66 governmental employees
- Six people working in EGAS and Egypt Gas attended the session. They provide detailed and clear information about the NG and its associated activities.